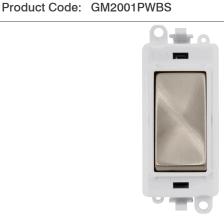

## **Technical Specification**

**Description:** 20AX 1 Way Switch Module

## **General Information**

**Dimensions** 24.5mm (W) x 50mm (H) x 22.5mm (D)

Aperture Dimensions 20mm (W) x 35mm (H)

Module Frame Finish Polar White

Switch Finish Brushed Stainless
Materials Body & Insert: Nylon

Switch: Urea

Switch Cover: Stainless Steel

Terminals: Brass

Terminal Screws: Steel & Yellow Passivated Contacts: Silver "on-lay" Copper / Brass

Maximum Voltage 250V 50Hz

Load Rating 20AX (Suitable For Inductive Loads)